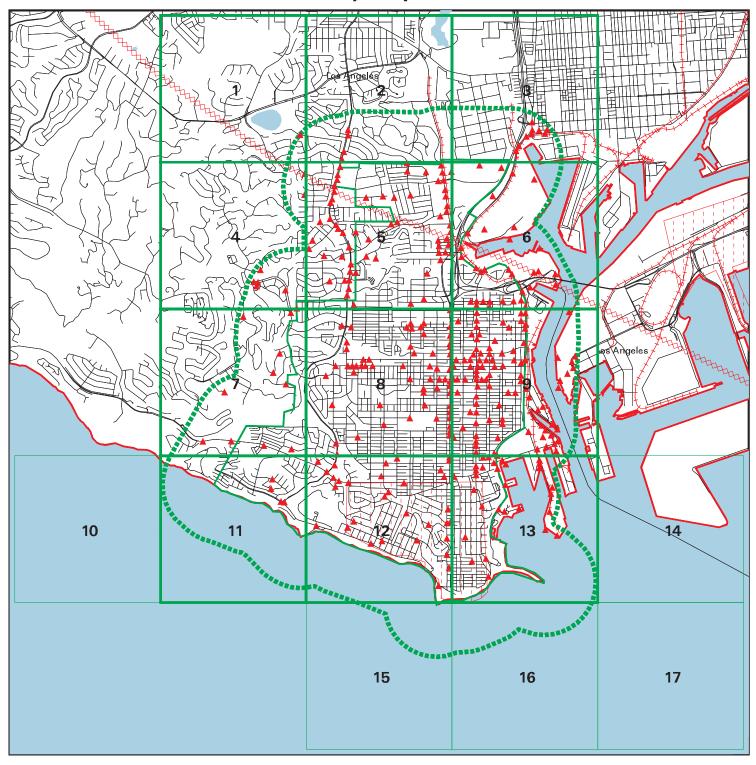

#### **SURROUNDING SITES: SEARCH RESULTS**

Surrounding sites were identified.

The Map ID column refers to the Map ID-Focus Map(s) of the listed site.

Sites listed in **bold italics** are in multiple databases.

Unmappable (orphan) sites are not considered in the foregoing analysis.